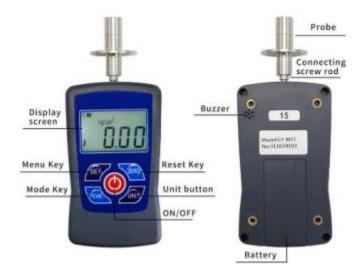

## Model - GY-M15

## **Characteristics**

- 1. High precision, high resolution.
- 2.The three measurement modes can switch freely (real-time, peak, first peak value).
- 3.Standard fruit hardness units in Kgf/cm2 are shown.
- 4. The upper and lower limits can be set for statistical analysis, and the buzzer can be set beyond the limit for the alarm.
- 5. Automatic shutdown function: can set automatic shutdown time, automatic shutdown without operation to achieve power saving effect.
- 6. Power supply: 2pcs AAA battery (not included)
- 7. Automatic backlight and buzzer alarm function

| Model number                | GY-M15                                           | GY-M30                                          |
|-----------------------------|--------------------------------------------------|-------------------------------------------------|
| Range                       | 0.2~15 Kgf/cm <sup>2</sup> (×10 <sup>5</sup> Pa) | 0.4~30Kgf/cm <sup>2</sup> (×10 <sup>5</sup> Pa) |
| Pressure head diameter      | Ф11.1mm                                          | Ф7.9mm                                          |
| Load division value         | 0.01Kgf/cm <sup>2</sup>                          |                                                 |
| Accuracy                    | ±2%(10% to 100% of the full range)               |                                                 |
| Insertion depth of indenter | 10mm                                             |                                                 |
| Power supply                | 2 Dry Battery # 7 (1.5V)                         |                                                 |
| Working temperature         | 5□~35□                                           |                                                 |
| Transportation temperature  | -10□~60□                                         |                                                 |
| Relative humidity           | 15%~80%RH                                        |                                                 |
| Work environment            | No focal source and corrosive media around       |                                                 |
| Net weight                  | About 0.4Kg                                      |                                                 |
| Contour                     | 124×60×31(mm)                                    |                                                 |